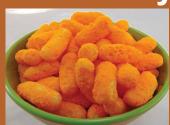

## LC-Cheezy Curls®



**Yellow Cheddar** 









## Nutrition **Facts**

Serving Size 1/2 cup (17.5g) Approx 19 Curls Servings per container 6 Amount Per Serving Calories 82 Calories from Fat 36



|                                                        |     | %Daily \               | /alue* |
|--------------------------------------------------------|-----|------------------------|--------|
| Total Fat 4g                                           | 6%  | Total Carbohydrate .5g | 0%     |
| Saturated Fat 2.7g                                     | 14% | Dietary Fiber 0g       | 0%     |
| Trans Fat 0g                                           |     | Sugars 0g              | 0%     |
| Cholesterol 12g                                        | 4%  | Protein 11g            | 22%    |
| Sodium 143mg