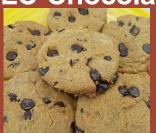

LC-Chocolate Chip Cookies®

Low Carb Gluten Free

Refrigerate or freeze upon receiving. Remove air from bag before resealing.