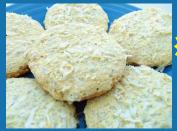

## LC-Coconut Chew Cookies®

Refrigerate or freeze upon receiving. Remove air from bag before resealing.