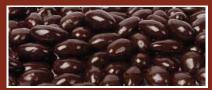

## SF Dark Chocolate Covered Almonds

Diabetic Friendly Gluten Free

Artificial Sweetener FREE

Ingredients: Dry roasted almonds, unsweetened chocolate liquor, Erythritol, cocoa butter, inulin, sunflower lecithin, vanilla.

Allergen Warning: Processed in a facility using gluten.

Manufactured by: LC-Foods® Corp Raleigh, NC 27604 www.HoldTheCarbs.com