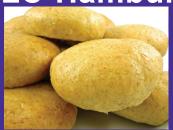

## LC-Hamburger Rolls<sup>®</sup>4 Pack

Diabetic Friendly Low Carb

%Daily Value\*

Refrigerate or Freeze After Receiving Remove Air From Bag Before Closing

Net Carbs 2q