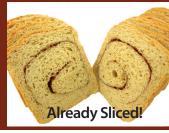

## LC-Cinnamon Bread

8 Slice Small Loaf

Refrigerate or Freeze After Receiving Remove Air From Bag Before Closing