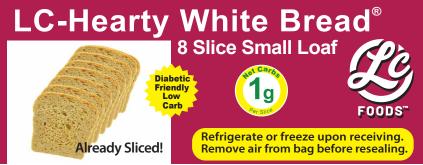

## Nutrition Facts

Serving Size 1 slice (43g) (one 3%" wide x 5" tall x ½" thick slice) Servings slices per loaf 8 Amount Per Serving Calories 134 Calories from Fat 50

| <b>8</b> %  | Total Carbohydrate 9g | 3%                                                |
|-------------|-----------------------|---------------------------------------------------|
| <b>12</b> % | Dietary Fiber 8g      | <b>32</b> %                                       |
|             | Sugars 0g             | 0%                                                |
| <b>2</b> %  | Protein 12g           | <b>24</b> %                                       |
| <b>9</b> %  | Net Carbs 1g          |                                                   |
|             | 12%<br>2%             | 12% Dietary Fiber 8g   Sugars 0g   2% Protein 12g |

\*Percent daily values are based on a 2000 calorie diet.

Ingredients: Wheat protein isolates, resistant wheat starches, flax seed meal, vital wheat gluten, butter, coconu to il, Inulin (chicory root fiber), sati, instant dry yeast, calcium propionate (as a preservative), vinegar, organic stevia rebaudiana leaf natural herbal extracts, natural luo han guo monk fruit and natural enzymes Allergen Warning: Processed in a facility that uses nuts and gluten

## Net Wt. 12.1 oz. (344g)