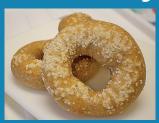

## LC-NY Style Boiled Bagels®

Sea Salted 10 pack

Refrigerate or freeze upon receiving. Remove air from bag before resealing.

Net Wt. 39.5 oz. (1120g) Qty 10 - 4" Bagels