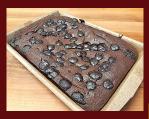

## LC-Fresh Baked Brownies®

Refrigerate or freeze upon receiving. Paper bakeware is oven safe for warming. Remove air from bag before resealing.