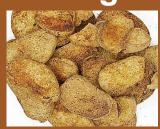

## LC-Bagel Chips® Cinnamon & Sugar

Diabetic Friendly Low Carb

Refrigerate for longer freshness. For softer chips 2-4 min in toaster oven.