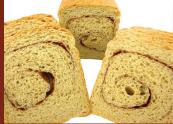

## LC-Cinnamon Bread<sup>®</sup>

Diabetic Friendly Low Carb

Refrigerate or Freeze After Receiving Remove Air From Bag Before Closing

## Net Wt. 2 lbs 6 oz. (1kg 77g) Approx 12<sup>3</sup>/<sub>4</sub>" L x 5" H x 3<sup>3</sup>/<sub>4</sub>"W