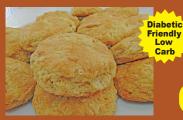

## LC-Classic Country Biscuits<sup>®</sup>

18%

...

6 pack

Refrigerate or freeze upon receiving. Thaw and warm in oven as desired.

Ingredients: Wheat protein isolates, resistant wheat starches, flax seed meal, vital wheat gluten, butter, sour cream, Inulin (chicory root) fiber, digestion resistant polydextrose fiber, egg, salt, baking powder, baking soda, organic stevia, natural luo han quo monk fruit and natural enzymes.