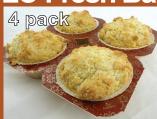

## LC-Fresh Baked Country Biscuits®

Diabetic Friendly Low Carb

Refrigerate or Freeze After Receiving Remove Air From Bag Before Closing For best texture, heat in oven for 5 min