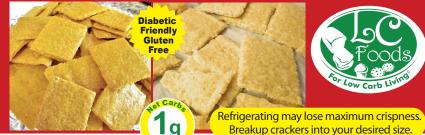

## LC-Cracker Thins<sup>®</sup> Fresh Baked

\*Percent daily values are based on a 2000 calorie diet.

Ingredients: A proprietary blend of almond, coconut and tapioca flours, golden flax meal, egg whites, coconut oil, whey protein, salt and baking soda.

Allergen Warning: Processed in a facility that uses wheat gluten and nuts

Net Wt. 7.58 oz. (215g) Approx. 4 cups

Manufactured by LC Foods™ Company, Raleigh NC 2760∠

%Daily Value\*