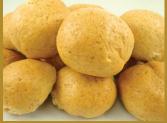

## LC-Fresh Baked Dinner Rolls®

Refrigerate or Freeze After Receiving Remove Air From Bag Before Closing