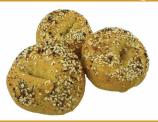

## LC-NY Style Boiled Bagels<sup>®</sup>

**Everything 12 Pack** 

%Daily Value\*

Refrigerate or freeze upon receiving. Remove air from bag before resealing.

Net Carbs 2.0g