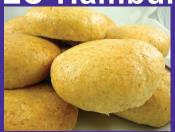

LC-Hamburger Rolls®

Sodium 464ma

Diabetic Friendly Low Carb

%Daily Value\*

Refrigerate or Freeze After Receiving Remove Air From Bag Before Closing