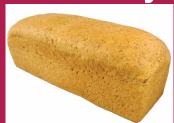

## LC-Hearty White Bread®

Diabetic Friendly Low Carb

Refrigerate or freeze upon receiving. Remove air from bag before resealing.