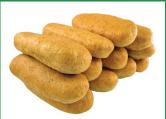

## LC-Fresh Baked Hot Dog Rolls®

%Daily Value\*

Refrigerate or Freeze After Receiving Remove Air From Bag Before Closing

Net Carbs 1q