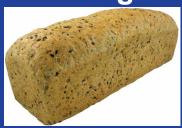

## LC-Multigrain Sandwich Bread®

Refrigerate or freeze upon receiving. Remove air from bag before resealing.