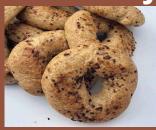

## LC-NY Style Boiled Bagels<sup>®</sup>

Onion & Garlic 12 Pack

Sodium 278mg

%Daily Value\*

Refrigerate or freeze upon receiving. Remove air from bag before resealing.

Net Carbs 2g

Allergen Warning: Processed in a facility that uses nuts and oluten.

Net Wt. 47.4 oz. (1344g) Qty 12 - 4" Bagels

12%