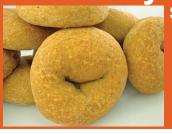

## LC-NY Style Boiled Bagels®

Simply Plain 3 pack

Refrigerate or freeze upon receiving. Remove air from bag before resealing.