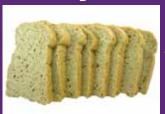

## LC-Rye Sandwich Bread

8 Slice Small Loaf

Refrigerate or Freeze After Receiving Remove Air From Bag Before Closing