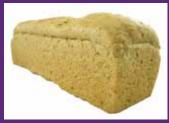

## LC-Rye Sandwich Bread<sup>®</sup>

Refrigerate or Freeze After Receiving Remove Air From Bag Before Closing

## Net Wt. 37.9 oz. (1075g) Approx 12¾"L x 5" H x 3¾"W