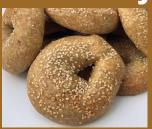

## LC-NY Style Boiled Bagels<sup>®</sup>

Sesame Seed 10 Pack

Refrigerate or freeze upon receiving. Remove air from bag before resealing.