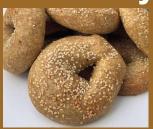

## LC-NY Style Boiled Bagels®

Sesame Seed 12 Pack

Refrigerate or freeze upon receiving. Remove air from bag before resealing.