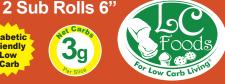

## %Daily Value\*

Nutrition Facts

Serving Size 1/2 roll (190g) (one 6" long x 31/2" wide prepared roll) Servings per package 2 Amount Per Serving Calories 588 Calories from Fat 216

|                   |             | -                      |              |
|-------------------|-------------|------------------------|--------------|
| Total Fat 24g     | <b>37</b> % | Total Carbohydrate 40g | 13%          |
| Saturated Fat 11g | 55%         | Dietary Fiber 37g      | <b>148</b> % |
| Trans Fat 0g      |             | Sugars 0g              | 0%           |
| Cholesterol 31mg  | <b>10</b> % | Protein 53g            | 106%         |
| Sodium 987mg      | <b>41</b> % | Net Carbs 3g           |              |