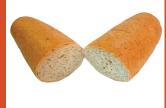

## LC-Fresh Baked Sub Rolls<sup>®</sup>

Diabetic Friendly Low Carb

**Refrigerate or Freeze After Receiving Remove Air From Bag Before Closing** 