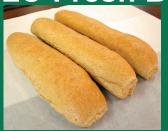

## LC-Fresh Baked Sub Rolls®

## 3 Pack

%Daily Value\*

Refrigerate or Freeze After Receiving Remove Air From Bag Before Closing

## Nutrition Facts

Serving Size ½ roll (190g) (one 6"long x 3½" wide prepared roll) Servings per package 6 Amount Per Serving Calories 588 Calories from Fat 216

| Total Fat 24g     | 37% | Total Carbohydrate 40g | 13%  |
|-------------------|-----|------------------------|------|
| Saturated Fat 11g | 55% | Dietary Fiber 37g      | 148% |
| Trans Fat 0g      |     | Sugars 0g              | 0%   |
| Cholesterol 31mg  | 10% | Protein 53g            | 106% |
| Sodium 987mg      | 41% | Net Carbs 3g           |      |