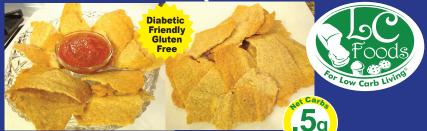

## LC-Tortilla Chips®Fresh Baked

| Total Fat 2.3g    | <b>4</b> % | Total Carbohydrate 3.8g | 1%  |
|-------------------|------------|-------------------------|-----|
| Saturated Fat .3g | 2%         | Dietary Fiber 3.3g      | 13% |
| Trans Fat 0g      |            | Sugars 0g               |     |
| Cholesterol 0mg   | 0%         | Protein 2.3g            | 5%  |
| Sodium 64mg       | 3%         | Net Carbs .5g           |     |

\*Percent daily values are based on a 2000 calorie diet.

Ingredients: A proprietary blend of almond, coconut and tapioca flours, golden flax meal, coconut oil, whey protein, salt and baking soda.

Allergen Warning: Processed in a facility that uses wheat gluten and nuts