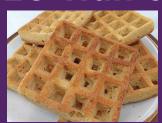

## LC-Waffle Cakes® **Belgian Style**

Refrigerate or freeze upon receiving. Heat in toaster or toaster oven.

## Nutrition **Facts**

Serving Size 1 Waffle (76g) 3/4"Thick and 4 1/4" x 4 1/4" Servings per container 6

Amount Per Serving Calories 354 Calories from Fat 198