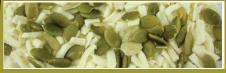

## Jack Cheese & Pumpkin Seeds

Paleo Ketogenic LCHF

\*Percent daily values are based on a 2000 calorie diet.

**Ingredients:** Freeze dried monterey jack cheese and dry roasted unsalted pumpkin seeds (pepitas).

Allergen Warning: Processed in a facility that uses gluten & nuts.