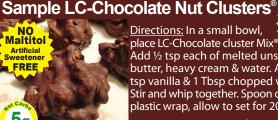

Friendly Directions: In a small bowl. Gluten Free place LC-Chocolate cluster Mix®. Add  $\frac{1}{2}$  tsp each of melted unsalted butter, heavy cream & water. Add 1/8 tsp vanilla & 1 Tbsp chopped walnuts. Stir and whip together. Spoon onto plastic wrap, allow to set for 20 min.