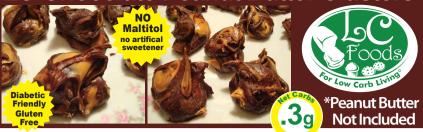

## .C-Chocolate Peanut Butter Clusters

## Mix makes 24 peanut butter clusters 1½" x 1½" in size

You'll Need:

Peanut, Soy or Almond Butter

Directions to make 12 Dark Chocolate Peanut Butter Clusters: Prepare & set aside 2/3 cup (169g) peanut, almond or soy nut butter as desired. Place 2/3 cup LC-Chocolate Peanut Butter Cluster Mix<sup>®</sup> in a medium bowl, and add 2 Tbsp plus 2 tsp water mixing thoroughly. Immediately add peanut butter and stir in only enough to make swirls of the nut butter in the chocolate. Working quickly, drop 12 equal spoonfuls onto a flat surface lined with plastic wrap, wax paper or parchment paper. Allow clusters to fully set for 20 min. Refrigerate or freeze until use.

Directions to make 12 Milk Chocolate Peanut Butter Clusters: Prepare as above, except omit water and instead add 3 Tbsp plus 1½ tsp (0 carb per serving) heavy cream.

Note: LC-Chocolate Nut Clusters® are high in fiber and may add significantly to your total fiber intake. Make sure to observe portion size control when eating a lot of fiber in your diet.