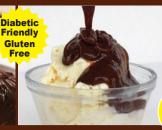

# Mix Makes Over 2 Cups of Chocolate Sauce

## LC-Chocolate Sauce®

In a small bowl, whisk together 2 Tbsp of LC-Chocolate Sauce® 2Tbsp water plus 2 ½ tsp of

water (or 0 carb per serving heavy cream) for a richer sauce. Enjoy as a chocolate topping, or chocolate sauce on your favorite low carb dessert. Fantastic topping for LC-Ice Creams®.

## **LC-Hot Fudge Sauce®**

In a small bowl, whisk together 2 Tbsp of LC-Chocolate Sauce® and 1Tbsp plus 2 tsp of water. Heat sauce until warm and enjoy as a hot fudge topping on your favorite low carb dessert.