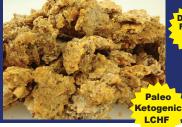

## LC-Granola Cereal®

Refrigerating may lose maximum crispness. Breakup cereal into your desired consistency.