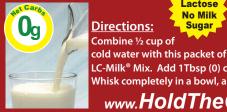

## Sample LC-Milk<sup>®</sup>

**Directions:** 

Low Lactose No Milk Sugar

LC-Milk<sup>®</sup> Mix. Add 1Tbsp (0) carb heavy cream. Whisk completely in a bowl, and chill before serving.

## www.HoldTheCarbs.com

%Daily Value\*