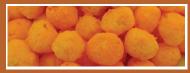

## LC-Snack Pack<sup>®</sup>

Ingredients: Whey protein isolates, cheddar cheese (milk, cheese cultures, salt, enzymes), coconut oil, natural flavors, disodium phosphate, lactic acid, FD&C yellow 5 & 6, silicon dioxide added for anti-caking.