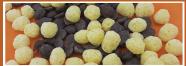

## LC-Snack Pack<sup>®</sup>



## Chocolate Chips & Puffs





## Nutrition Facts

Calories 83 Calories from Fat 33 Amount Per Serving Serving Size 1/4 cup (17.5g) Servings per container 2

| Calories from Fat 33 |             | %Daily Value*              |             |
|----------------------|-------------|----------------------------|-------------|
| Total Fat 3.7g       | <b>6</b> %  | Total Carbohydrate 7.2g    | <b>2</b> %  |
| Saturated Fat 2.3g   | <b>12</b> % | Dietary Fiber 6.2g         | 25%         |
| Trans Fat 0g         |             | Sugar Alcohol .5g          |             |
| Cholesterol 2mg      | <b>1</b> %  | Protein 5.3g               | <b>11</b> % |
| Sodium 2mg           | <b>0</b> %  | Net Carbs .5g              |             |
| *Percent daily value | as are ha   | sed on a 2000 calorie diet