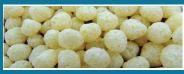

## White Cheddar Puffs

Diabetic Friendly Gluten Free

Ingredients: Whey protein isolates, cheddar cheese (milk, cheese cultures, salt, enzymes), coconut oil, natural flavors, disodium phosphate, lactic acid, silicon dioxide added for anti-caking.

Contains: Milk