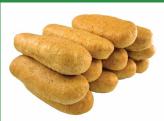

## LC-Soft Baked Hot Dog Rolls®

Refrigerate or freeze upon receiving. Remove air from bag before resealing.